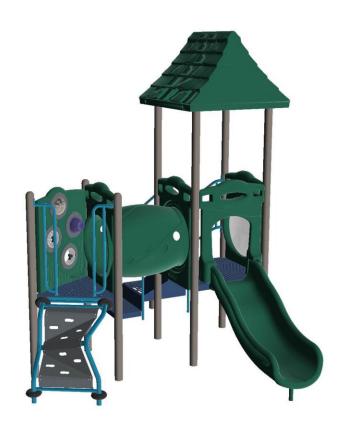

#### KC 21 Cape Ann Firefly

#### Columbia Association PT18024 Firefly Unit

Design • Build • PLAY!

Rendered Color Palette: Riverbank (Accent/Arch: Sky Blue, Basic: Champagne,

Decks: Blue, RotoPlastic: Green, Tube Green, Roof Green)

www.cunninghamrec.com

800.438.2780