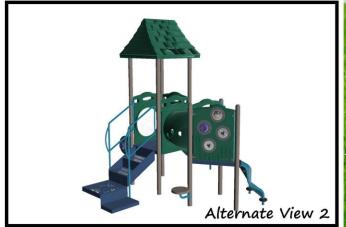

#### KC 24 Play Meadow PT 18352

#### Columbia Association PT18352 Unit

Design • Build • PLAY!

Alternate View

Rendered Color Palette: Riverbank (Accent/Arch: Sky Blue, Basic: Champagne, Decks: Blue, RotoPlastic: Green)

www.cunninghamrec.com