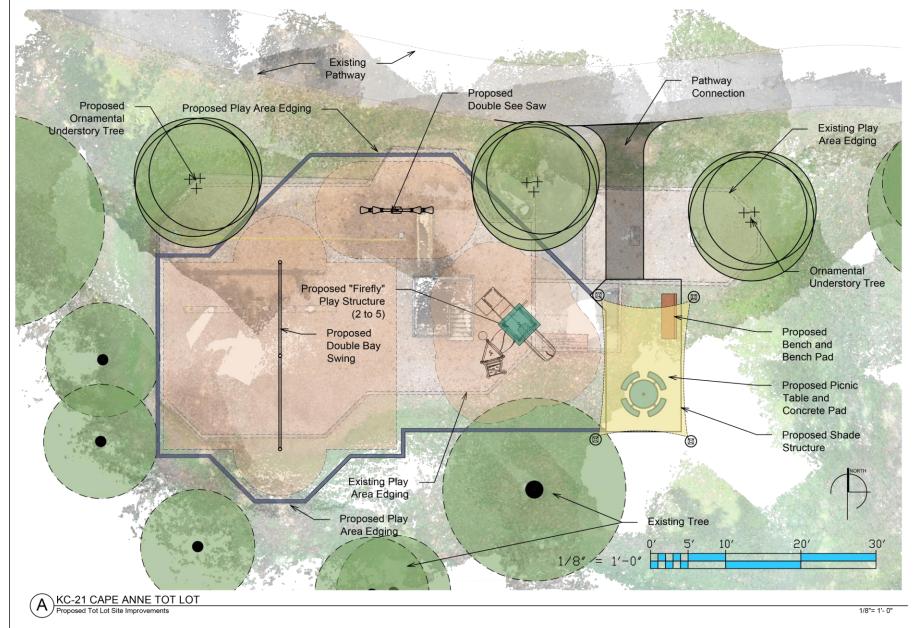

#### KC 20 Cape Ann CONCEPT

#### KC 21 Cape Ann CONCEPT

CONCEPT PLAN

KC-21 CAPE ANN TOT LOT VILLAGE of Kings Contrivance COLUMBIA MD 21046

Drowing Date: SEPTEMBER 18, 2024

Scale: AS NOTED