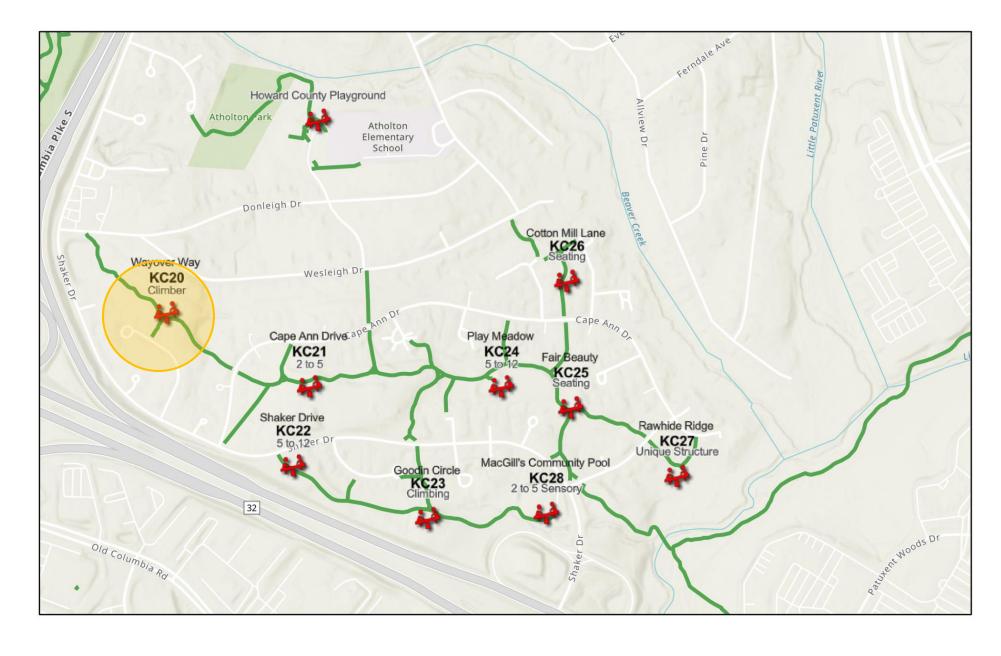

ram Policy as the strategic plan for play areas to serve Columbia for the next 20 years. Any deviation or changes to the guidance document will be sent to the board in an annual play area update. The policy will be reviewed and updated every five years."

### Program Guidance Flow Chart



Use GIS to create 10-min walk isochrones (forming a cluster)

Assess play areas in each cluster for unique aspects

Prioritize 5-12 age group, climbing, and expanded seating

Repurpose play areas that cannot meet safety standards (seating area)

Coordinate with the village on design specifics for the cluster

### **Cluster Overview**





### **Cluster Overview**





#### Proposed Cluster Isochrone 10-minute walk





# Proposed Cluster Isochrone Without Seating Areas



#### KC 20 Wayover Way CONCEPT



#### KC 20 Wayover Way CONCEPT









CONCEPT PLAN

KC-20 WAYOVER WAY TOT LOT VILLAGE of KINGS CONTRIVANCE COLUMBIA MD 21046

Drawing Date: SEPTEMBER 18, 2024

Scale: AS NOTED

Sheet Number:

#### KC 20 Wayover Way Sensory Dome



#### Columbia Association Sensory Dome Large

Design • Build • PLAY!



Rendered Colors: Sky Blue (Accent), Champagne (Basic), Green (RotoPlastic)

www.cunninghamrec.com

800.438.2780

#### KC 20 Cape Ann CONCEPT



#### KC 21 Cape Ann CONCEPT









CONCEPT PLAN

KC-21 CAPE ANN TOT LOT VILLAGE of Kings Contrivance COLUMBIA MD 21046

Drowing Date: SEPTEMBER 18, 2024

Scale: AS NOTED

#### KC 21 Cape Ann Firefly



#### Columbia Association PT18024 Firefly Unit

Design • Build • PLAY!







Rendered Color Palette: Riverbank (Accent/Arch: Sky Blue, Basic: Ch