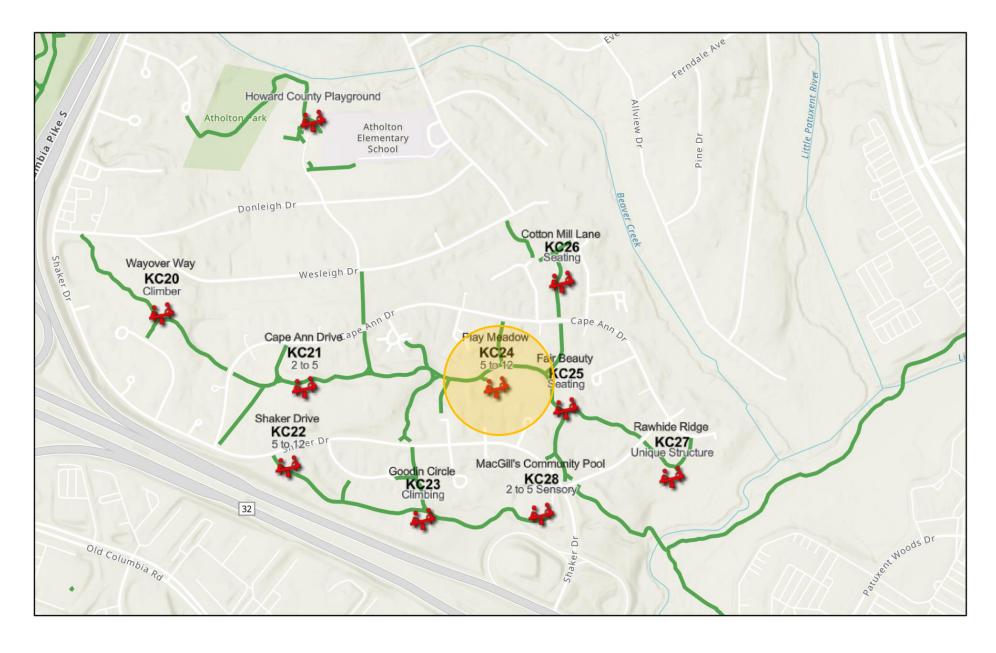

#### Proposed Cluster Isochrone 10-minute walk

# Proposed Cluster Isochrone Without Seating Areas