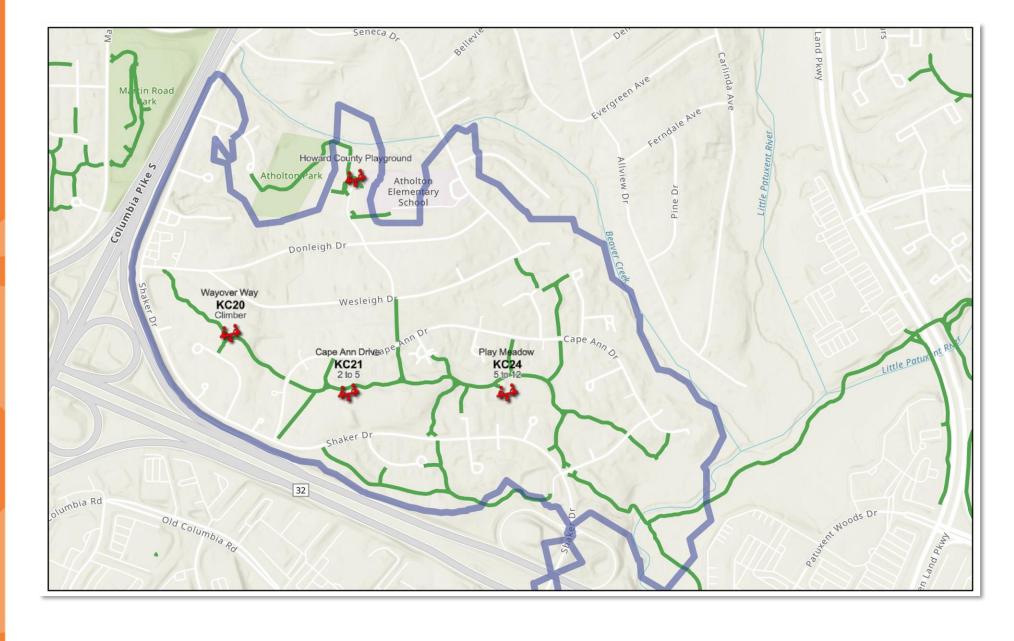

accept the Cluster Play Area Program Policy as the strategic plan for play areas to serve Columbia for the next 20 years. Any deviation or changes to the guidance document will be sent to the board in an annual play area update. The policy will be reviewed and updated every five years."

### Program Guidance Flow Chart



Use GIS to create 10-min walk isochrones (forming a cluster)

Assess play areas in each cluster for unique aspects

Prioritize 5-12 age group, climbing, and expanded seating

Repurpose play areas that cannot meet safety standards (seating area)

Coordinate with the village on design specifics for the cluster

### **Cluster Overview**





### **Cluster Overview**





#### Proposed Cluster Isochrone 10-minute walk





# Proposed Cluster Isochrone Without Seating Areas



#### KC 20 Wayover Way CONCEPT



#### KC 20 Wayover Way CONCEPT









CONCEPT PLAN

KC-20 WAYOVER WAY TOT LOT VILLAGE of KINGS CONTRIVANCE COLUMBIA MD 21046

Drawing Date: SEPTEMBER 18, 2024

Scale: AS NOTED

Sheet Number:

#### KC 20 Wayover Way Sensory Dome



#### Columbia Association Sensory Dome Large

Design • Build • PLAY!



Rendered Colors: Sky Blue (Accent), Champagne (Basic), Green (RotoPlastic)

www.cunninghamrec.com

800.438.2780

#### KC 20 Cape Ann CONCEPT



#### KC 21 Cape Ann CONCEPT









CONCEPT PLAN

KC-21 CAPE ANN TOT LOT VILLAGE of Kings Contrivance COLUMBIA MD 21046

Drowing Date: SEPTEMBER 18, 2024

Scale: AS NOTED

#### KC 21 Cape Ann Firefly



#### Columbia Association PT18024 Firefly Unit

Design • Build • PLAY!







Rendered Color Palette: Riverbank