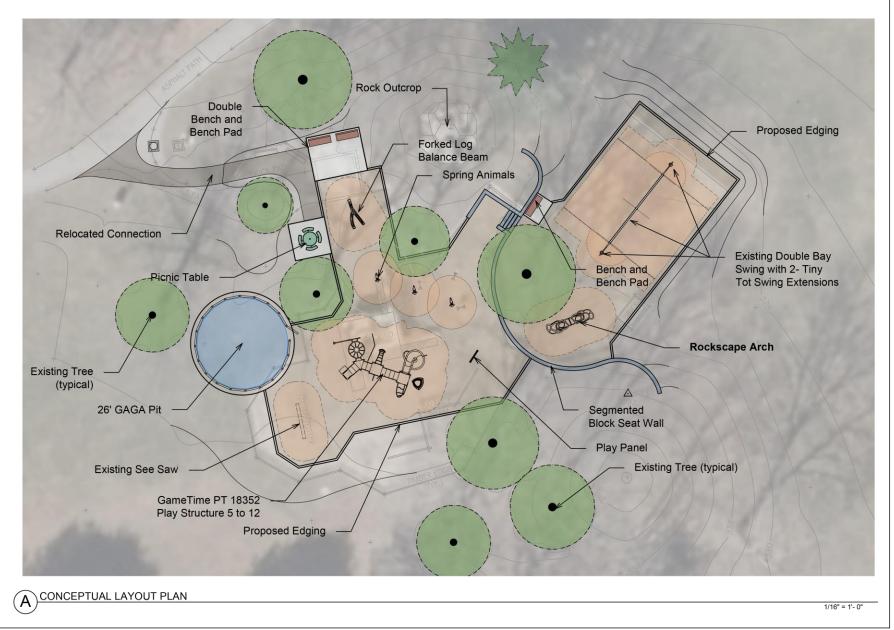

## KC 24 Deer Chase CONCEPT

## KC 24 Play Meadow CONCEPT

CONCEPT

KC 24 PLAY MEADOW TOT LOT VILLAGE of KINGS CONTRIVANCE COLUMBIA MD 21046

September 18, 2024

Scale: AS NOTED