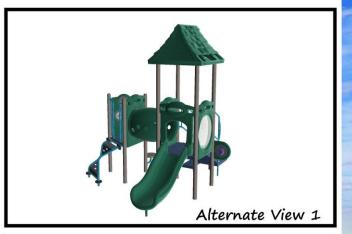

#### KC 24 Play Meadow PT 18352

#### Columbia Association PT18352 Unit

Design • Build • PLAY!

Alternate View

Rendered Color Palette: Riverbank (Accent/Arch: Sky Blue, Basic: Champagne, Decks: Blue, RotoPlastic: Green)

www.cunninghamrec.com