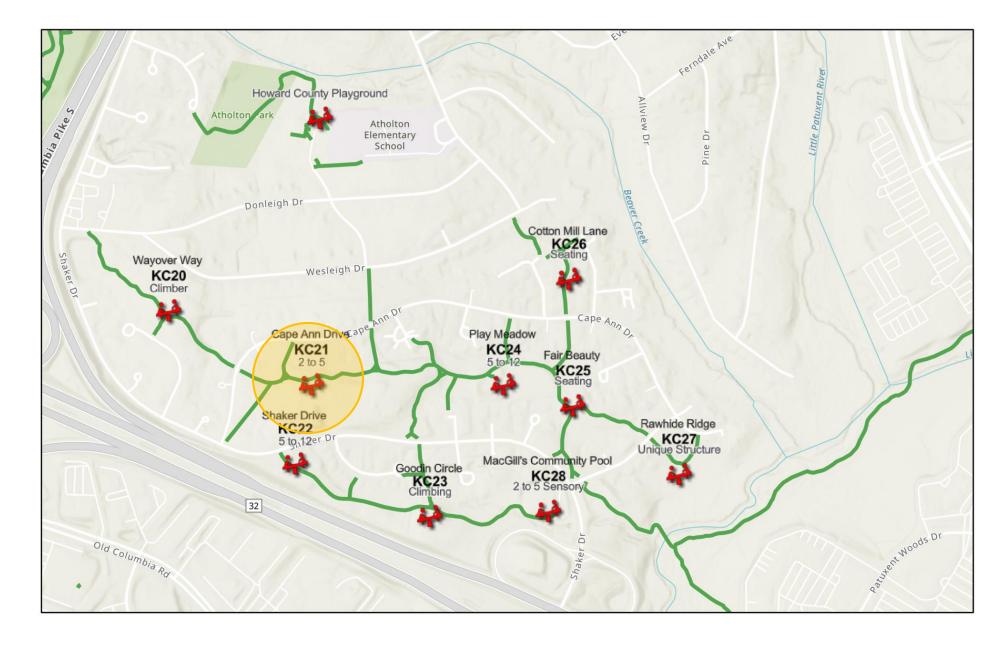

### **Cluster Overview**

#### Proposed Cluster Isochrone 10-minute walk

# Proposed Cluster Isochrone Without Seating Areas