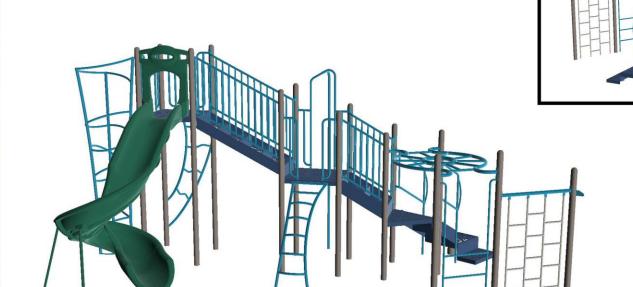

#### Columbia Association Sensory Dome Large

Design • Build • PLAY!

Rendered Colors: Sky Blue (Accent), Champagne (Basic), Green (RotoPlastic)

www.cunninghamrec.com

800.438.2780