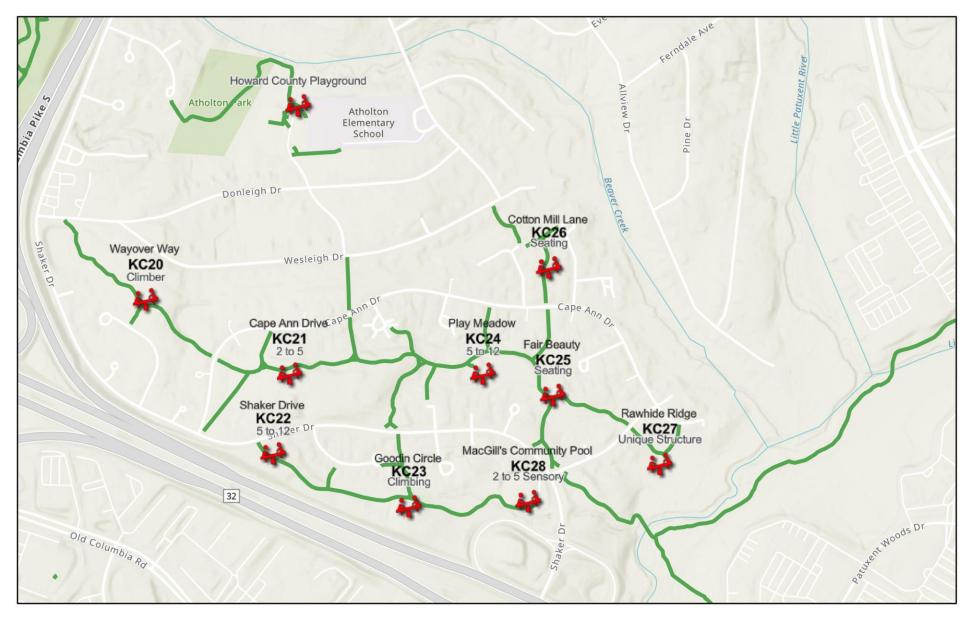

cluster play area policy was developed
- Columbia Board approved the policy on April 25, 2024

"It is resolved that the corporation will accept the Cluster Play Area Program Policy as the strategic plan for play areas to serve Columbia for the next 20 years. Any deviation or changes to the guidance document will be sent to the board in an annual play area update. The policy will be reviewed and updated every five years."

### Program Guidance Flow Chart



Use GIS to create 10-min walk isochrones (forming a cluster)

Assess play areas in each cluster for unique aspects

Prioritize 5-12 age group, climbing, and expanded seating

Repurpose play areas that cannot meet safety standards (seating area)

Coordinate with the village on design specifics for the cluster

### **Cluster Overview**





### **Cluster Overview**





#### Proposed Cluster Isochrone 10-minute walk





# Proposed Cluster Isochrone Without Seating Areas



#### KC 20 Wayover Way CONCEPT



#### KC 20 Wayover Way CONCEPT









CONCEPT PLAN

KC-20 WAYOVER WAY TOT LOT VILLAGE of KINGS CONTRIVANCE COLUMBIA MD 21046

Drawing Date: SEPTEMBER 18, 2024

Scale: AS NOTED

Sheet Number:

#### KC 20 Wayover Way Sensory Dome



#### Columbia Association Sensory Dome Large

Design • Build • PLAY!



Rendered Colors: Sky Blue (Accent), Champagne (Basic), Green (RotoPlastic)

www.cunninghamrec.com

800.438.2780

#### KC 20 Cape Ann CONCEPT



#### KC 21 Cape Ann CONCEPT









CONCEPT PLAN

KC-21 CAPE ANN TOT LOT VILLAGE of Kings Contrivance COLUMBIA MD 21046

Drowing Date: SEPTEMBER 18, 2024

Scale: AS NOTED

#### K