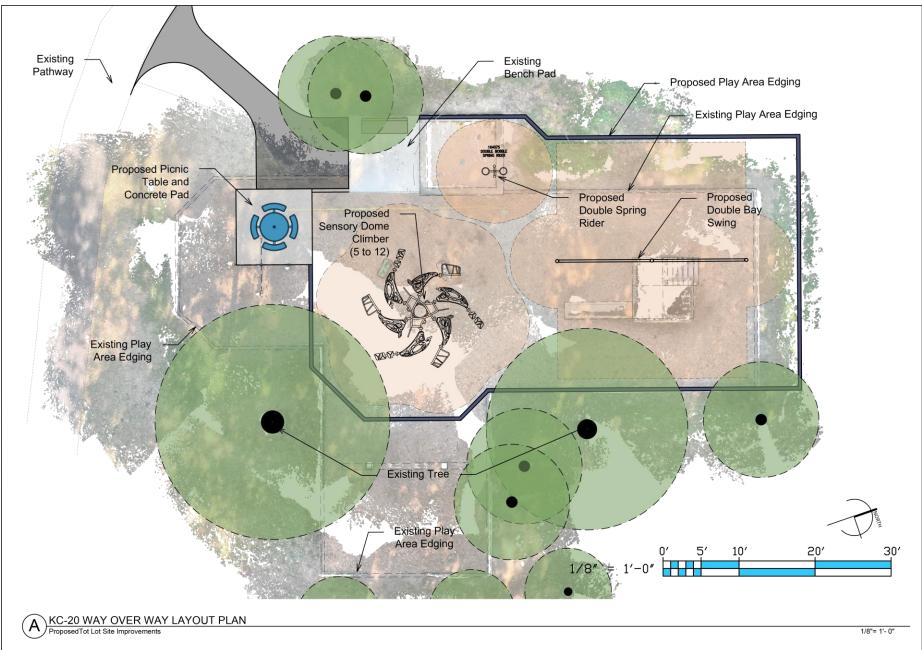

#### KC 20 Wayover Way CONCEPT

#### KC 20 Wayover Way CONCEPT

CONCEPT PLAN

KC-20 WAYOVER WAY TOT LOT VILLAGE of KINGS CONTRIVANCE COLUMBIA MD 21046

Drawing Date: SEPTEMBER 18, 2024

Scale: AS NOTED

Sheet Number: