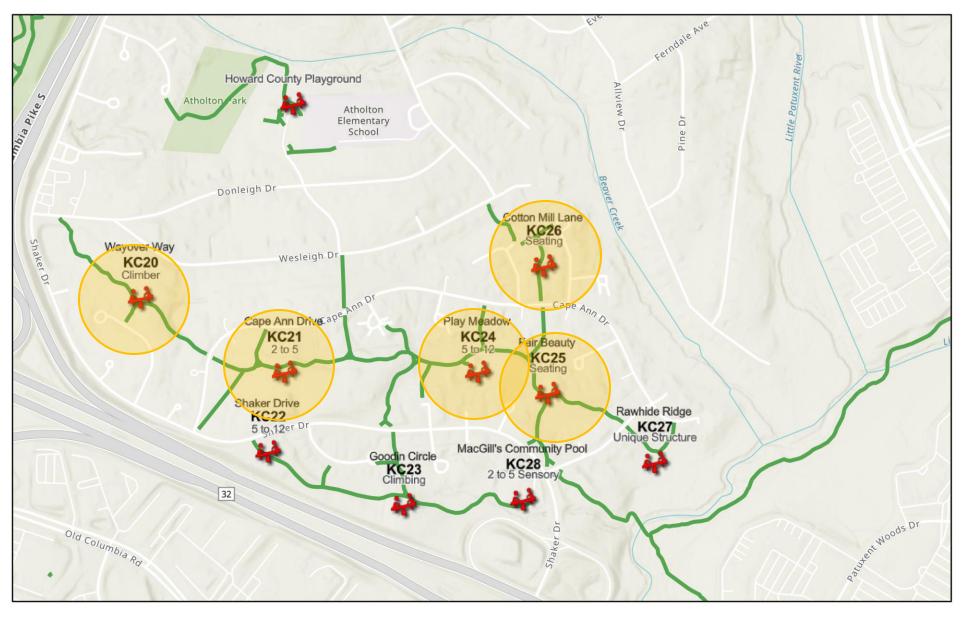

eveloped
- Columbia Board approved the policy on April 25, 2024

"It is resolved that the corporation will accept the Cluster Play Area Program Policy as the strategic plan for play areas to serve Columbia for the next 20 years. Any deviation or changes to the guidance document will be sent to the board in an annual play area update. The policy will be reviewed and updated every five years."

### Program Guidance Flow Chart



Use GIS to create 10-min walk isochrones (forming a cluster)

Assess play areas in each cluster for unique aspects

Prioritize 5-12 age group, climbing, and expanded seating

Repurpose play areas that cannot meet safety standards (seating area)

Coordinate with the village on design specifics for the cluster

### **Cluster Overview**





### **Cluster Overview**





#### Proposed Cluster Isochrone 10-minute walk





# Proposed Cluster Isochrone Without Seating Areas



#### KC 20 Wayover Way CONCEPT



#### KC 20 Wayover Way CONCEPT









CONCEPT PLAN

KC-20 WAYOVER WAY TOT LOT VILLAGE of KINGS CONTRIVANCE COLUMBIA MD 21046

Drawing Date: SEPTEMBER 18, 2024

Scale: AS NOTED

Sheet Number:

#### KC 20 Wayover Way Sensory Dome



#### Columbia Association Sensory Dome Large

Design • Build • PLAY!



Rendered Colors: Sky Blue (Accent), Champagne (Basic), Green (RotoPlastic)

www.cunninghamrec.com

800.438.2780

#### KC 20 Cape Ann CONCEPT



#### KC 21 Cape Ann CONCEPT









CONCEPT PLAN

KC-21 CAPE ANN TOT LOT VILLAGE of Kings Contrivance COLUMBIA MD 21046

Drowing Date: SEPTEMBER 18, 2024

Scale: AS NOTED

#### KC 21 Cape Ann Firefly



####