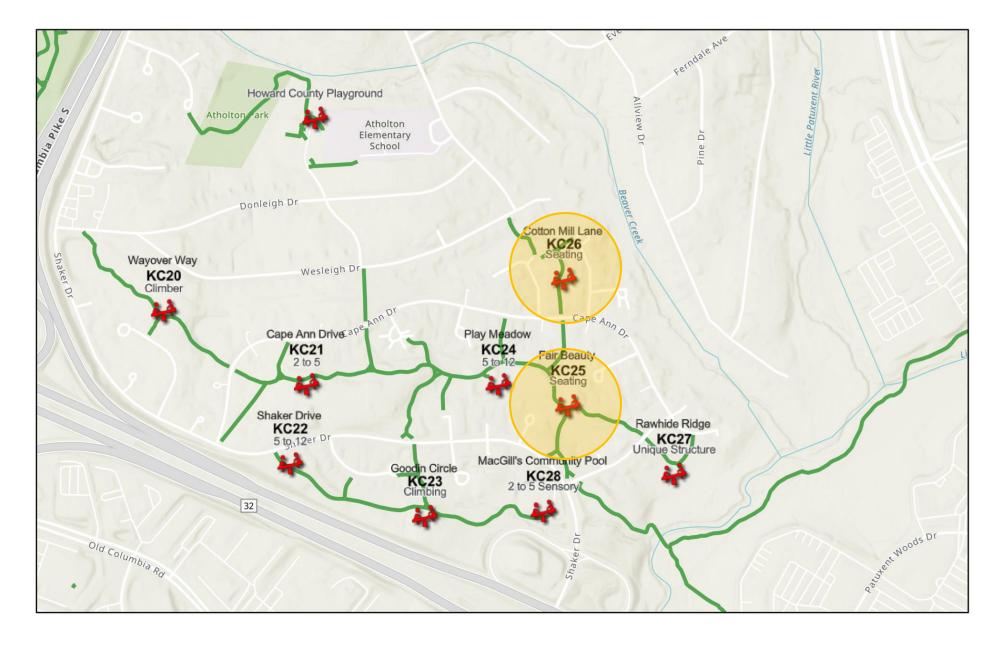

### **Cluster Overview**

#### Proposed Cluster Isochrone 10-minute walk

# Proposed Cluster Isochrone Without Seating Areas