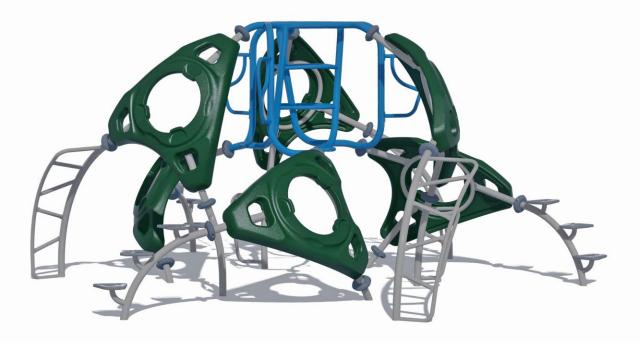

#### KC 20 Wayover Way Sensory Dome

#### Columbia Association Sensory Dome Large

Design • Build • PLAY!

Rendered Colors: Sky Blue (Accent), Champagne (Basic), Green (RotoPlastic)

www.cunninghamrec.com

800.438.2780