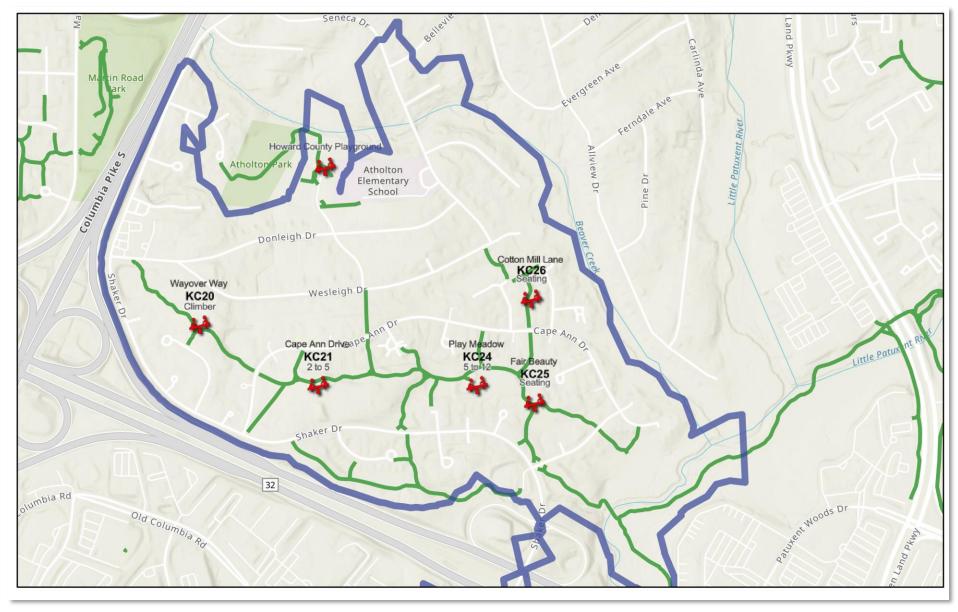

il 25, 2024

"It is resolved that the corporation will accept the Cluster Play Area Program Policy as the strategic plan for play areas to serve Columbia for the next 20 years. Any deviation or changes to the guidance document will be sent to the board in an annual play area update. The policy will be reviewed and updated every five years."

### Program Guidance Flow Chart



Use GIS to create 10-min walk isochrones (forming a cluster)

Assess play areas in each cluster for unique aspects

Prioritize 5-12 age group, climbing, and expanded seating

Repurpose play areas that cannot meet safety standards (seating area)

Coordinate with the village on design specifics for the cluster

### **Cluster Overview**





### **Cluster Overview**





#### Proposed Cluster Isochrone 10-minute walk





# Proposed Cluster Isochrone Without Seating Areas



#### KC 20 Wayover Way CONCEPT



#### KC 20 Wayover Way CONCEPT









CONCEPT PLAN

KC-20 WAYOVER WAY TOT LOT VILLAGE of KINGS CONTRIVANCE COLUMBIA MD 21046

Drawing Date: SEPTEMBER 18, 2024

Scale: AS NOTED

Sheet Number:

#### KC 20 Wayover Way Sensory Dome



#### Columbia Association Sensory Dome Large

Design • Build • PLAY!



Rendered Colors: Sky Blue (Accent), Champagne (Basic), Green (RotoPlastic)

www.cunninghamrec.com

800.438.2780

#### KC 20 Cape Ann CONCEPT



#### KC 21 Cape Ann CONCEPT









CONCEPT PLAN

KC-21 CAPE ANN TOT LOT VILLAGE of Kings Contrivance COLUMBIA MD 21046

Drowing Date: SEPTEMBER 18, 2024

Scale: AS NOTED

#### KC 21 Cape Ann Firefly



#### Columbia Association PT18024 Firefly Unit

Design •